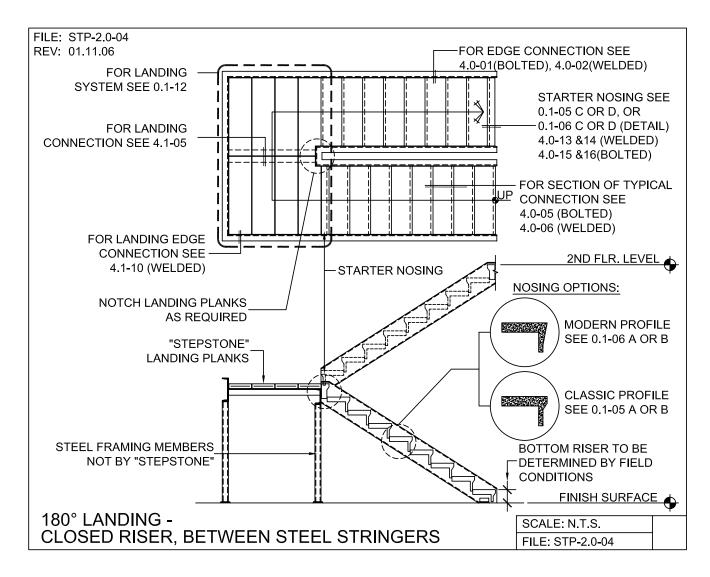

## Steel Stringer System - Support Layouts

PRECAST CONCRETE TREADS, LANDINGS, AND BALCONIES SHOWN ON PLANS SHALL BE FROM THE "STEPTREAD" SYSTEM BY "STEPSTONE, INC." OF GARDENA, CA. FOR STEEL OR WOOD CONSTRUCTION. THE MANUFACTURER IS TO SUPPLY ALL PRECAST CONCRETE PARTS WITH EACH "STEPTREAD" AND FEATURING EITHER CAST IN THREADED INSERTS FOR BOLTING OR AN EMBEDDED BOTTOM WELD PLATE FOR WELDING. ALL REINFORCING AND CONNECTIONS WILL BE ZINC PLATED. ONLY ITEMS NOTED BY "STEPSTONE, INC." SHALL BE FURNISHED BY "STEPSTONE, INC." SUCH ITEMS SHALL BE INSTALLED BY OTHERS.